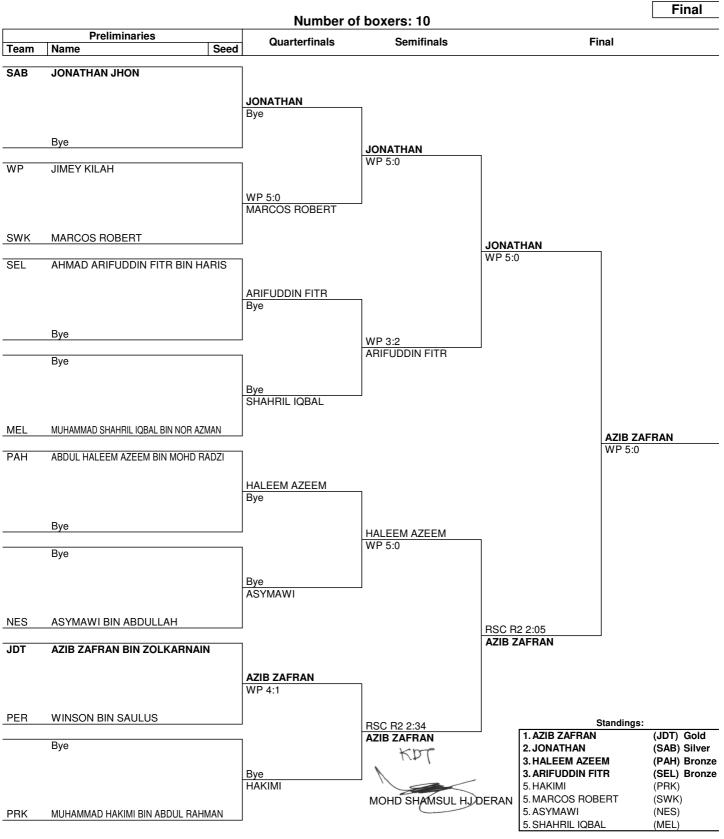

# **TINJU SUKMA XXI SARAWAK 2024**

## Light Middle (71 kg)

### **Draw Sheet**

#### As of SAT 24 AUG 2024

#### NOTES

Sorting order for ranked 3rd: from semifinals, first, loser against the gold medallist, second, loser against the silver medallist. For ranked 5th: from quarterfinals, same criteria to list the first two losers and then, loser against 1st listed with ranking 3, then 2nd listed with ranking 3.

| LEGEND |              |     |                                                                                                                                                                                                                                                                                                                                                                                                                                                                                                                                                                                                                                                                                                                                                                                                                                                                                                                                                                                                                                                                                                                                                                                                                                                                                                                                                                                                                                                                                                                                                                                                                                                                                                                                                                                                                                                                                                                                                                                                                                                                                                                               |    |               |
|--------|--------------|-----|-------------------------------------------------------------------------------------------------------------------------------------------------------------------------------------------------------------------------------------------------------------------------------------------------------------------------------------------------------------------------------------------------------------------------------------------------------------------------------------------------------------------------------------------------------------------------------------------------------------------------------------------------------------------------------------------------------------------------------------------------------------------------------------------------------------------------------------------------------------------------------------------------------------------------------------------------------------------------------------------------------------------------------------------------------------------------------------------------------------------------------------------------------------------------------------------------------------------------------------------------------------------------------------------------------------------------------------------------------------------------------------------------------------------------------------------------------------------------------------------------------------------------------------------------------------------------------------------------------------------------------------------------------------------------------------------------------------------------------------------------------------------------------------------------------------------------------------------------------------------------------------------------------------------------------------------------------------------------------------------------------------------------------------------------------------------------------------------------------------------------------|----|---------------|
|        |              |     |                                                                                                                                                                                                                                                                                                                                                                                                                                                                                                                                                                                                                                                                                                                                                                                                                                                                                                                                                                                                                                                                                                                                                                                                                                                                                                                                                                                                                                                                                                                                                                                                                                                                                                                                                                                                                                                                                                                                                                                                                                                                                                                               |    |               |
| Rn     | Round number | RSC | Referee Stops Contest                                                                                                                                                                                                                                                                                                                                                                                                                                                                                                                                                                                                                                                                                                                                                                                                                                                                                                                                                                                                                                                                                                                                                                                                                                                                                                                                                                                                                                                                                                                                                                                                                                                                                                                                                                                                                                                                                                                                                                                                                                                                                                         | WP | Win on points |
|        |              |     | The state of the particular to the state of |    |               |