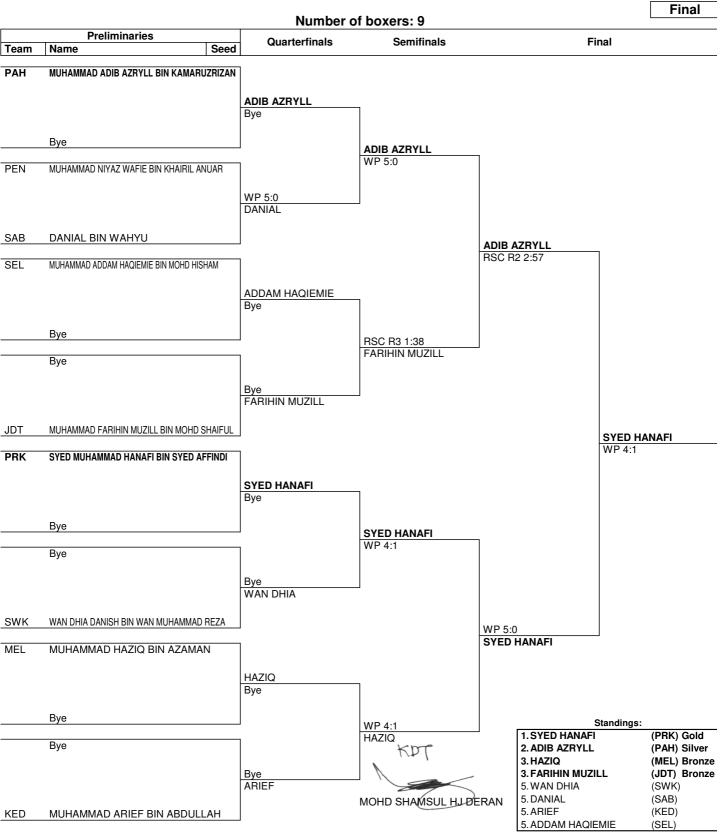

## **TINJU SUKMA XXI SARAWAK 2024**

Light Welter (63.5 kg)

## **Draw Sheet**

## As of SAT 24 AUG 2024

## NOTES

Sorting order for ranked 3rd: from semifinals, first, loser against the gold medallist, second, loser against the silver medallist. For ranked 5th: from quarterfinals, same criteria to list the first two losers and then, loser against 1st listed with ranking 3, then 2nd listed with ranking 3.

| Rn Round number RSC Referee Stops Contest WP Win on points | LEGEND |              |     |                       |    |               |  |
|------------------------------------------------------------|--------|--------------|-----|-----------------------|----|---------------|--|
|                                                            | Rn     | Round number | RSC | Referee Stops Contest | WP | Win on points |  |